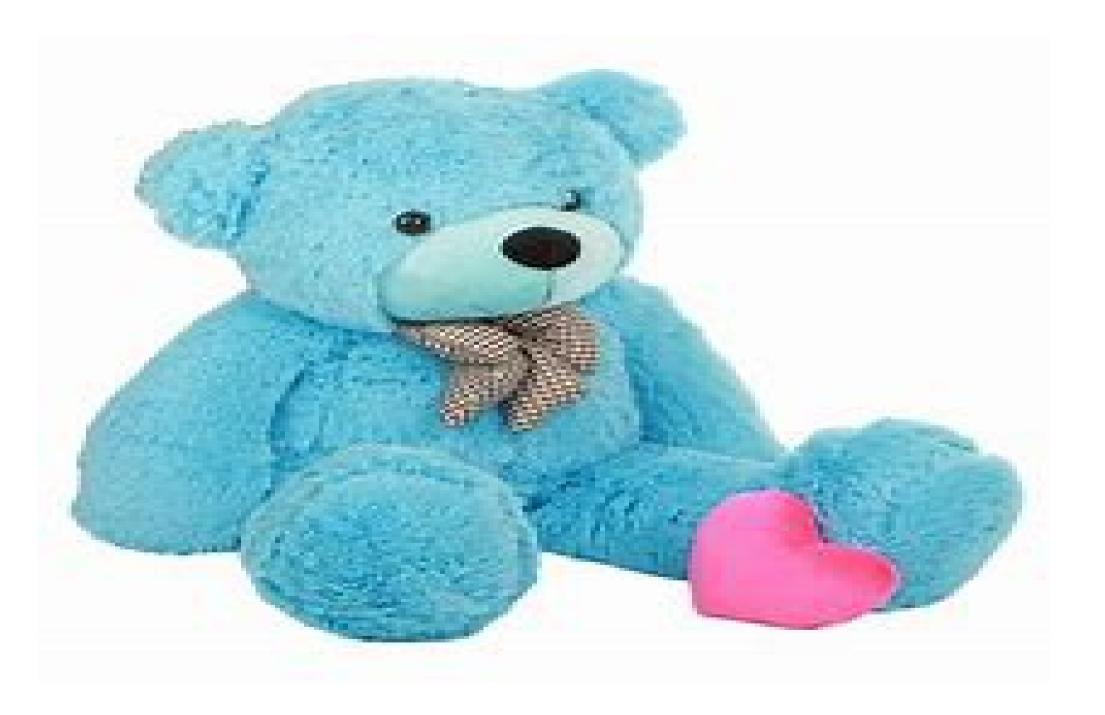

#### SHOPPING LIST 1

- a blue ball
- a red car
- a blue Teddy Bear

## SHOPPING LIST 1

- a blue ball
- a red car
- a blue Teddy Bear