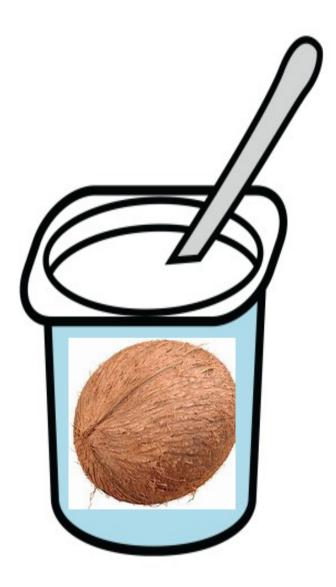

#### SHOPPING LIST 2

- a sandwich
- a coconut
- a mango
- a banana yogurt
- a coconut yogurt