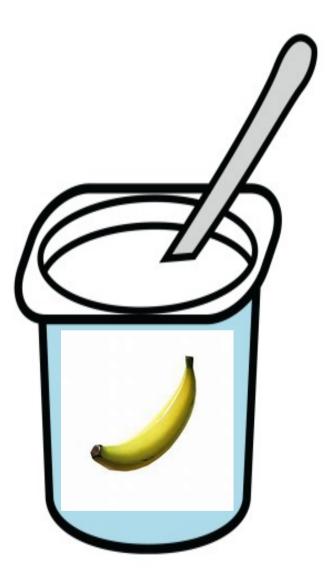

#### SHOPPING LIST 1

- a sandwich
- a banana
- a mango
- a mango yogurt
- a coconut yogurt