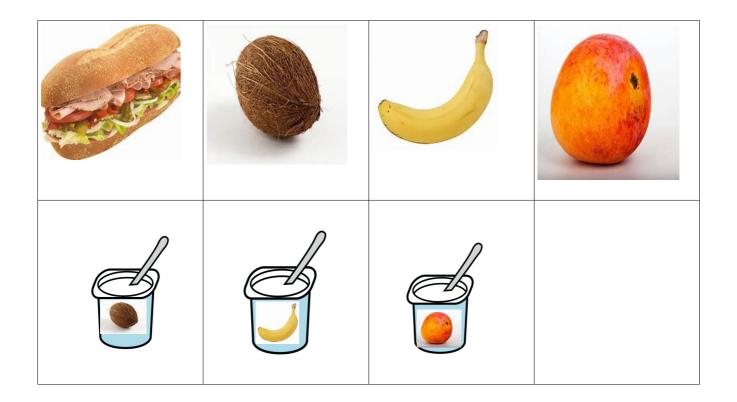

#### SHOPPING LIST 1

- a sandwich
- a banana
- a mango
- a mango yogurt
- a coconut yogurt

#### SHOPPING LIST 2

- a sandwich
- a coconut
- a mango
- a banana yogurt
- a coconut yogurt