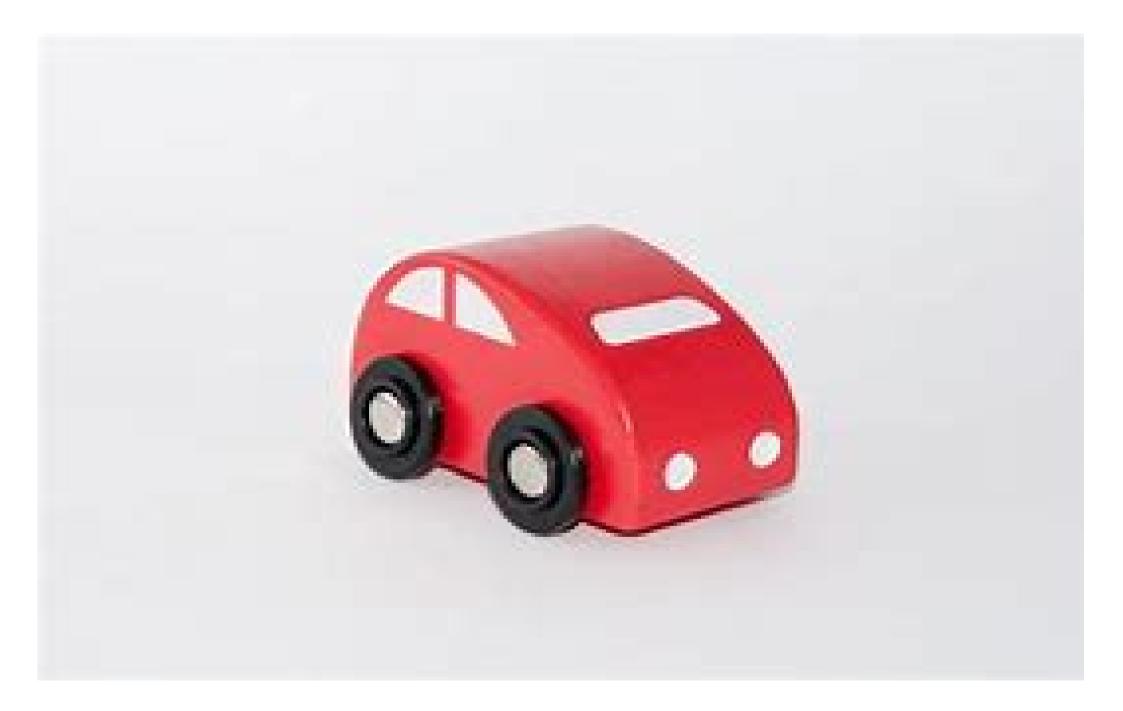

#### SHOPPING LIST 1

- a blue ball
- a red car
- a blue Teddy Bear

## SHOPPING LIST 2

- a blue car
- a red Teddy Bear
- a red ball

## SHOPPING LIST 1

- a blue ball
- a red car
- a blue Teddy Bear

#### SHOPPING LIST 2

- a blue car
- a red Teddy Bear
- a red ball