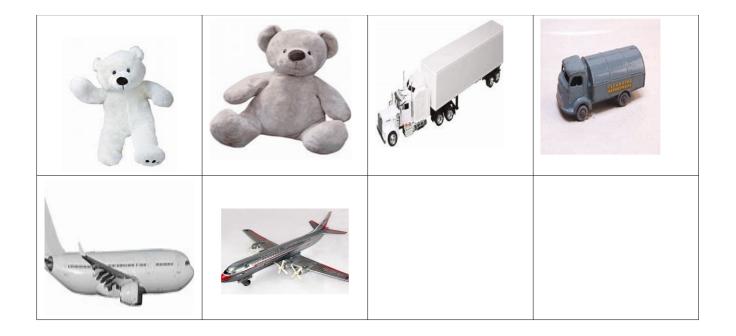

#### SHOPPING LIST 1

- a white Teddy bear
- a grey plane
- a white truck

# SHOPPING LIST 2

- a grey truck
- a grey Teddy Bear
- a white plane

## SHOPPING LIST 1

- a white Teddy bear
- a grey plane
- a white truck

## SHOPPING LIST 2

- a grey truck
- a grey Teddy Bear
- a white plane

# SHOPPING LIST 1

- a white Teddy bear
- a grey plane
- a white truck