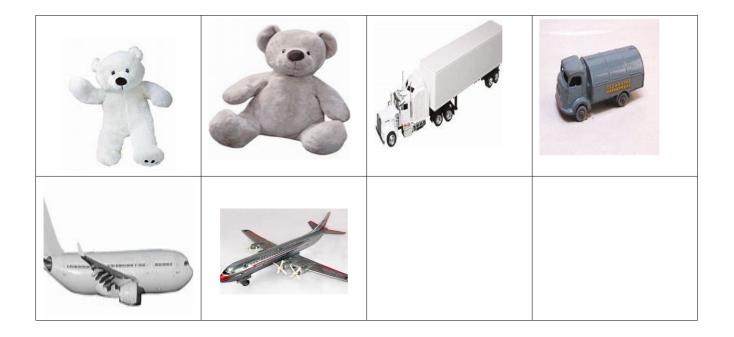

#### SHOPPING LIST 1

- a white Teddy bear
- a grey plane
- a white truck

# SHOPPING LIST 2

- a grey truck
- a grey Teddy Bear
- a white plane

## SHOPPING LIST 1

- a white Teddy bear
- a grey plane
- a white truck

## SHOPPING LIST 2

- a grey truck
- a grey Teddy Bear
- a white plane

# SHOPPING LIST 1

- a white Teddy bear
- a grey plane
- a white truck