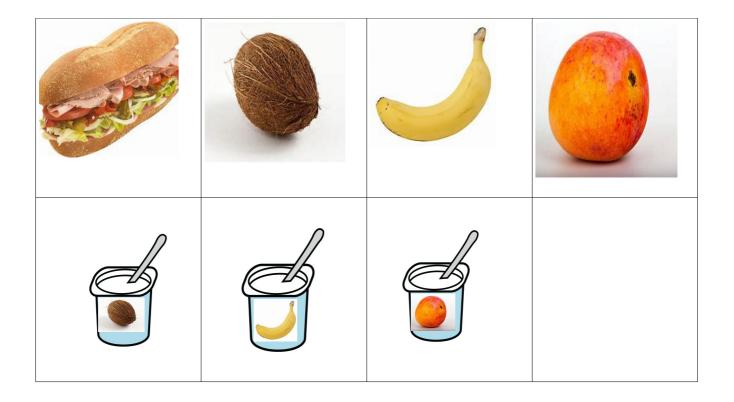

#### SHOPPING LIST 1

- a sandwich
- a banana
- a mango
- a mango yogurt
- a coconut yogurt

#### SHOPPING LIST 2

- a sandwich
- a coconut
- a mango
- a banana yogurt
- a coconut yogurt