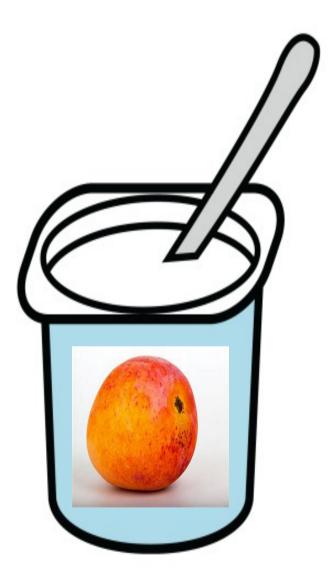

#### SHOPPING LIST 1

- a sandwich
- a banana
- a mango
- a mango yogurt
- a coconut yogurt